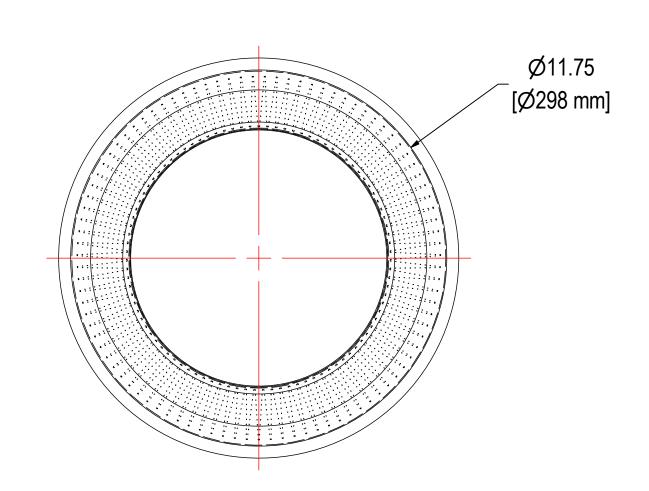

| ELEMENT SPECS |           |                    |  |  |
|---------------|-----------|--------------------|--|--|
| PART NUMBER   | 275P      |                    |  |  |
| MATERIAL      | POLYESTER |                    |  |  |
| FLOW RATE     | 1100 CFM  | 1869 m³/hr         |  |  |
| SURFACE AREA  | 19.8 ft²  | 1.8 m <sup>2</sup> |  |  |
| I.D.          | 8.00"     | 203mm              |  |  |
| O.D.          | 11.75"    | 298mm              |  |  |
| HEIGHT        | 9.32"     | 237mm              |  |  |
|               |           | SHFFT:             |  |  |