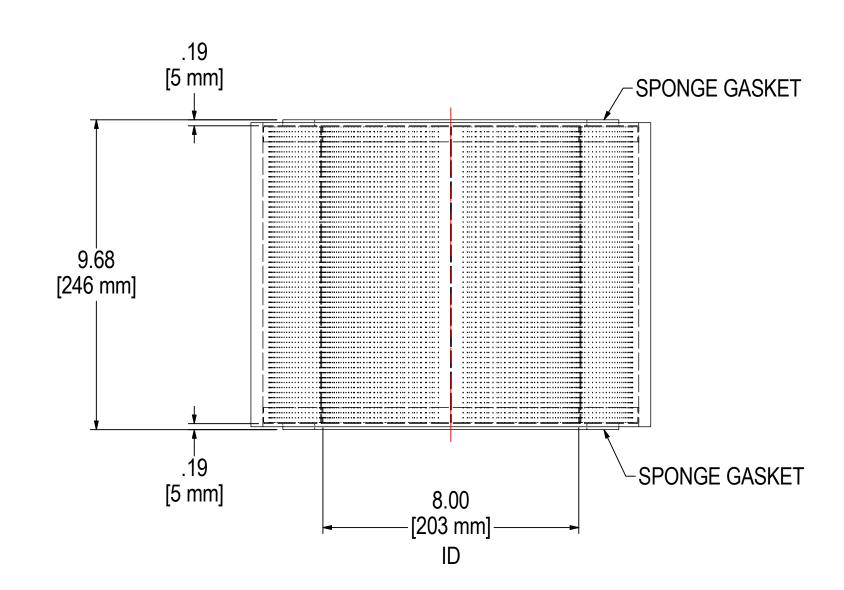

| ELEMENT SPECS |           |                    |  |  |
|---------------|-----------|--------------------|--|--|
| PART NUMBER   | 275P      |                    |  |  |
| MATERIAL      | POLYESTER |                    |  |  |
| FLOW RATE     | 1100 CFM  | 1869 m³/hr         |  |  |
| SURFACE AREA  | 19.8 ft²  | 1.8 m <sup>2</sup> |  |  |
| I.D.          | 8.00"     | 203mm              |  |  |
| O.D.          | 11.75"    | 298mm              |  |  |
| HEIGHT        | 9.32"     | 237mm              |  |  |
|               |           | SHFFT:             |  |  |