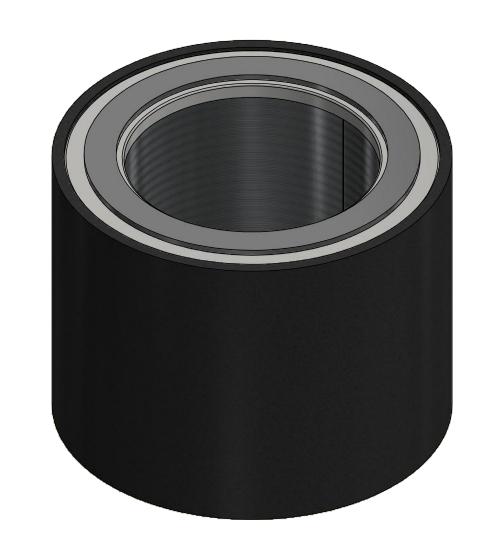

| MODEL | NUMBER: | 275P |
|-------|---------|------|
|       |         |      |

**DESCRIPTION:** 275P, POLY

REV: PROJECT: **DRAWN BY:** ABL **APPROVED BY:** SD13089 **DATE:** 7/24/2007 DATE: